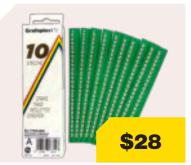

## **BLISTER PACK** 240 ELEMENTS

Marking Elements 10 strips x 24 elements = 240 pieces one character per pack. Minimum purchase 5 packs.

NOTE: Supplied in black characters on white background in numbers, letters, +, -, / and symbols only.