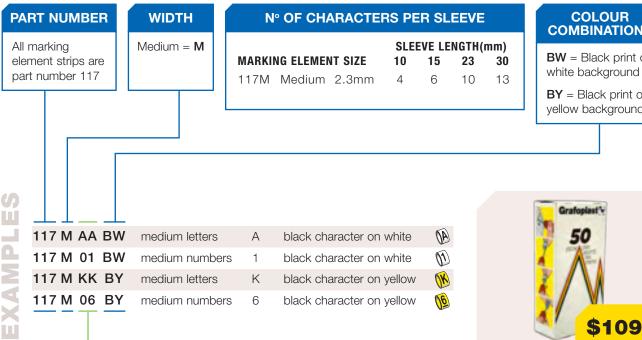

## **ORDERING CODE**

# COMBINATIONS

**BW** = Black print on white background

**BY** = Black print on yellow background

**STANDARD PACK** 1200 ELEMENTS

Marking Elements 50 strips x 24 elements = 1200 pieces one character per pack.